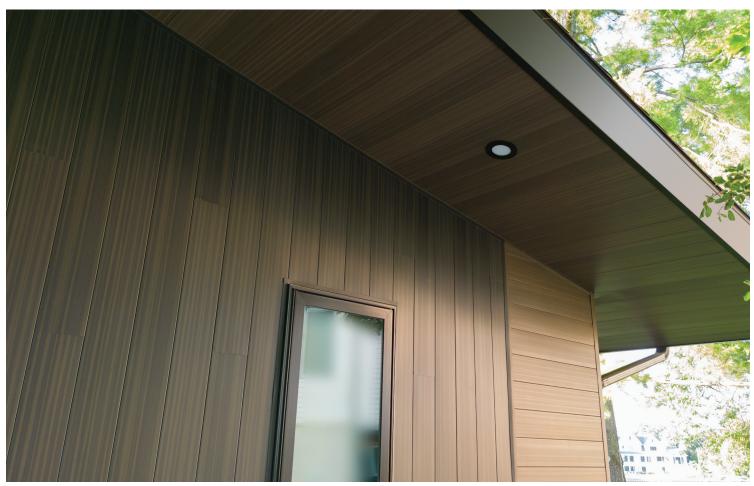

# vesta FASCIA

Designed to create an architecturally inspired style, Vesta fascia offers a flush or extended look that gives a home's fascia an upscale feel. The high-performance steel and structured form help to move water away from the roof and protect the critical fascia board.

Vesta Plank Siding in Dark Espresso & Aged Walnut | Vesta Plank Soffit in Aged Walnut Vesta Architectural Fascia in Ironstone