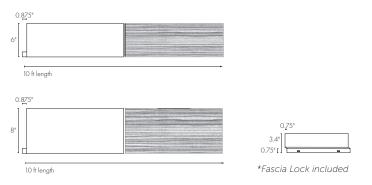

# Vesta Standard Fascia

6" & 8"

# 0.825° 6° 12 ft length 0.825° 8° 12 ft length

# Vesta Architectural Fascia & Lock\*

6" & 8"