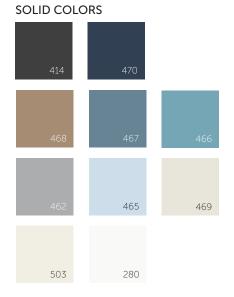

#### Solid Colors

Kynar®, CarbonTech90™, Corrosion-Resistant Barrier

# HD3 WOODGRAIN COLORS

SOLID COLORS: 414 Ironstone [IRNS], 470 Midnight Blue [MNBLU], 468 Fawn [FAWN], 467 Evening Shade [EVES], 466 Tourmaline [TOUR], 462 Silver Lining [SVRL], 465 Sea Glass [SEAG], 469 Fresh Canvas [FCAN], 503 Eggshell [EGG], 280 White [W]