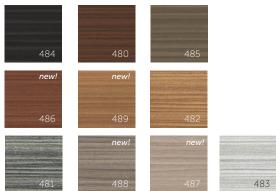

HD3 WOODGRAIN COLORS: 484 Dark Espresso [DRKE], 480 Autumn Thistle [ATHS], 485 Aged Walnut [AWAL], 486 Amber Cherry [AMCH], 489 Warm Teak [WARM], 482 Gilded Grain [GILD], 481 Driftwood [DFWD], 488 Smokey Ash [SMKA], 487 Natural Oak [NOAK], 483 Sand Dollar [SNDR]