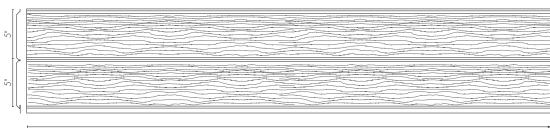

# PORCH CEILING

Porch ceilings and home overhangs were traditionally enclosed in painted wood, leading to lots of maintenance that's not required with the Porch Ceiling collection. The authentic woodgrain look that gives the appearance of real wood with the performance and durability of aluminum offers an upscale design as a home's first impression.



## The Porch Ceiling Collection



12 ft length

#### **AVAILABLE OPTIONS**

Solid - D5PC

#### MATERIAL AVAILABILITY

Aluminum

#### COATING

Q800 TuffTech™

#### **THICKNESS**

0.024"

#### WARRANTY

Lifetime Limited Warranty

#### **INSTALLATION NOTES**

For installation use 3/8" J-Channel PC38J which come in Porch Ceiling Woodgrain Colors

Go to QualityEdge.com/Resources for installation information.

### **COLOR AVAILABILITY**











AVAILABLE COLORS: 946 Dark Mahogany [0], 943 Karri [K], 948 Medium Teak [MT], 947 Light Cherry [LC], 949 Rock Maple [RM]

Although we make every effort to ensure color accuracy in our printing process, your final products may not be an exact match to those displayed.