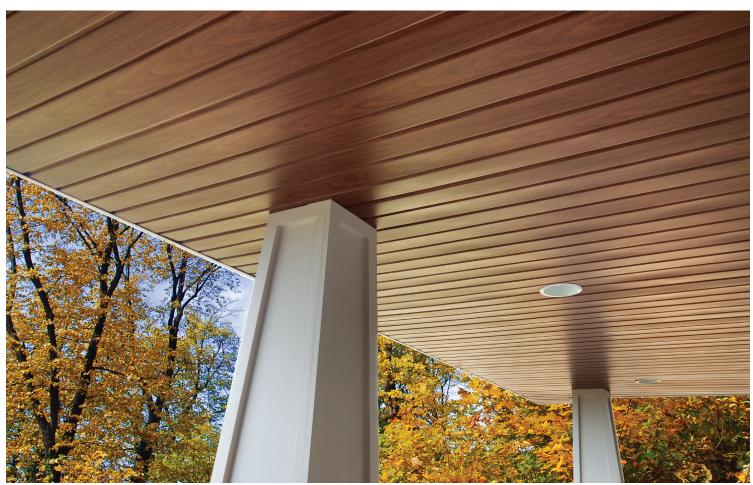

# PORCH CEILING

Porch ceilings and home overhangs were traditionally enclosed in painted wood, leading to lots of maintenance that's not required with the Porch Ceiling collection. The authentic woodgrain look that gives the appearance of real wood with the performance and durability of aluminum offers an upscale design as a home's first impression.

## The Porch Ceiling Collection

12 ft length