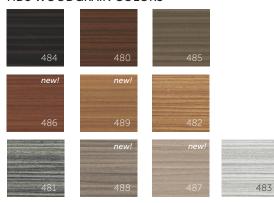

# **HD3 WOODGRAIN COLORS**

SOLID COLORS: 463 Coal [COAL], 414 Ironstone [IRNS], 470 Midnight Blue [MNBLU], 468 Fawn [FAWN], 467 Evening Shade [EVES], 466 Tourmaline [TOUR], 462 Silver Lining [SVRL], 465 Sea Glass [SEAG], 469 Fresh Canvas [FCAN], 503 Eggshell [EGG], 280 White [W]

HD3 WOODGRAIN COLORS: 484 Dark Espresso [DRKE], 480 Autumn Thistle [ATHS], 485 Aged Walnut [AWAL], 486 Amber Cherry [AMCH], 489 Warm Teak [WARM], 482 Gilded Grain [GILD], 481 Driftwood [DFWD], 488 Smokey Ash [SMKA], 487 Natural Oak [NOAK], 483 Sand Dollar [SNDR]

HD3 Woodgrain colors use 3 paint colors (high, medium and low-key tones) to create a natural looking woodgrain pattern.