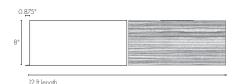

# Vesta Architectural Fascia & Lock\*

6" & 8"

\*Fascia Lock included

### Architectural Fascia

- 6" Solid Fascia 6FSVSL
- 6" HD3 Woodgrain Fascia 6FSVSLHD3
- 8" Solid Fascia 8FSVSL
- 8" HD3 Woodgrain Fascia 8FSVSLHD3