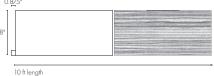

# Vesta Architectural Fascia & Lock\*

6" & 8"

\*Fascia Lock included

### Architectural Fascia

- 6" Solid Fascia 6FSVSL
- 6" HD3 Woodgrain Fascia 6FSVSLHD3
- 8" Solid Fascia 8FSVSL
- 8" HD3 Woodgrain Fascia 8FSVSLHD3