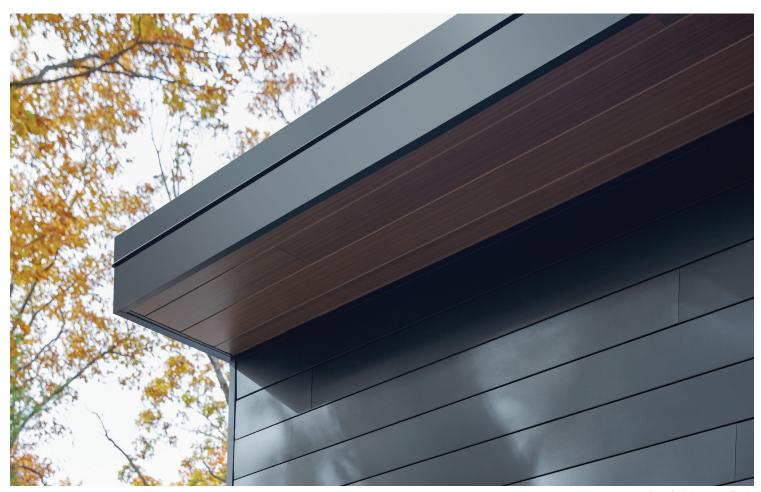

VESTA FASCIA

Designed to create an architecturally inspired style, Vesta fascia offers a flush or extended look that gives a home's fascia an upscale feel. The high-performance steel and structured form help to move water away from the roof and protect the critical fascia board.

# Vesta Architectural Fascia & Lock\*

6" & 8"

\*Fascia Lock included