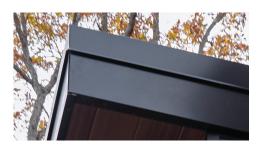

VESTA FASCIA

Designed to create an architecturally inspired style, Vesta fascia offers a flush or extended look that gives a home's fascia an upscale feel. The high-performance steel and structured form help to move water away from the roof and protect the critical fascia board.

# Vesta Architectural Fascia & Lock\*

6" & 8"

\*Fascia Lock included