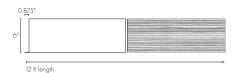

# Vesta Standard Fascia

6" & 8"

#### Standard Fascia

- 6" Solid Fascia 6FSVS
- 6" HD3 Woodgrain Fascia 6FSVSHD3
- 8" Solid Fascia 8FSVS
- 8" HD3 Woodgrain Fascia 8FSVSHD3