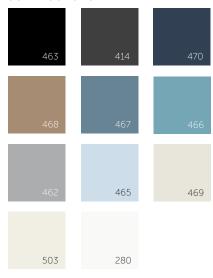

# **COLOR AVAILABILITY**

11 Solids

10 HD3 Woodgrains

### SOLID COLORS

# **HD3 WOODGRAIN COLORS**

SOLID COLORS: 463 Coal [COAL], 414 Ironstone [IRNS], 470 Midnight Blue [MNBLU], 468 Fawn [FAWN], 467 Evening Shade [EVES], 466 Tourmaline [TOUR], 462 Silver Lining [SVRL], 465 Sea Glass [SEAG], 469 Fresh Canvas [FCAN], 503 Eggshell [EGG], 280 White [W]