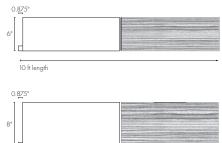

# Vesta Standard Fascia

6" & 8"

#### Standard Fascia

- 6" Solid Fascia 6FSVS
- 6" HD3 Woodgrain Fascia 6FSVSHD3
- 8" Solid Fascia 8FSVS
- 8" HD3 Woodgrain Fascia 8FSVSHD3